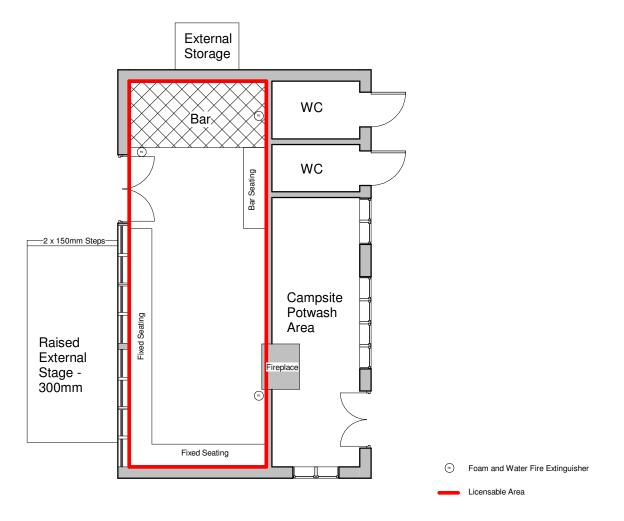

Clubhouse Plan @ 1:100

Copyright. This drawing and design and all the information contained therein is the sole copy right of G9 Design, and reproduction in any form is forbidden unless permission is obtained in writing.

## **Drawing Title**

Clubhouse Plan

Sheet Size/Scale 1:100
Project Lead Sam Carson

Drawn By SC Checked By GPG

late 06/28/21

Drawing Status Client View Only

**Drawing No.** 21\_11\_06

Copyright. This drawing and design and all the information contained therein is the sole copy right of G9 Design, and reproduction in any form is forbidden unless permission is obtained in writing.